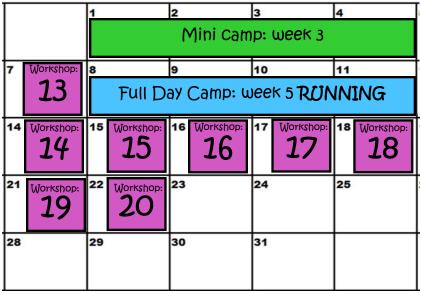

# Morkshops!

Workshop 12: July 31, 12pm to 2pm Tie Dye TWO shirts and bring an extra shirt day! Plus a tile silk screen project! Can bring up to 2 extra shirts! \$35+tax, ages 7-15

Workshop 13: August 7, 12pm to 2pm Make a wheel-thrown clay speaker for your smart phone! \$30+tax, ages 10-15 Limit 6

Workshop 14: August 14, 12pm to 1:30pm Canvas painting and mixed media! Fun ice Cream! \$25+tax, ages 7-15

Workshop 15: August 15, 12pm to 2pm Mosaic mermaid and painting fun! \$30+tax, ages 9-15 (project may run later)

Workshop 16: August 16, 12pm to 2pm Clay sculpting a pocket vase! \$25+tax, ages 7-15 Limit 6

# Workshops!

Workshop 17: August 17, 12pm to 1:30pm

Create and paint your own Clay Flower! \$20+tax, ages 7-15

#### Workshop 18: August 18, 12pm to 1pm

Create and paint your own clay stomp crabs!

Made with hand and foot prints

! \$20+tax, ages 5-10 years old.

#### Workshop 19: August 21, 12pm to 1:30pm

Let's monkey around with Canvas painting fun!!

\$20+tax, ages 8-15

#### Workshop 20: August 22, 12pm to 1pm

Paint your own pottery fun! Pick from a selection of our most popular figurines! \$20+tax,

ages 5-15

#### Full Day Camp 5: Animals ARTS! RUNNING!

August 8th to August 11th: 11am to 3pm

In this Camp we will be a mixed media Camp making several project featuring a wheel thrown animal bowl and Cup (student's Choice of animal), wooden elephant project, animal Canvas painting, paint your own pottery animal figurine, glass fusion night light, and a tie dye project. Age 8-15.