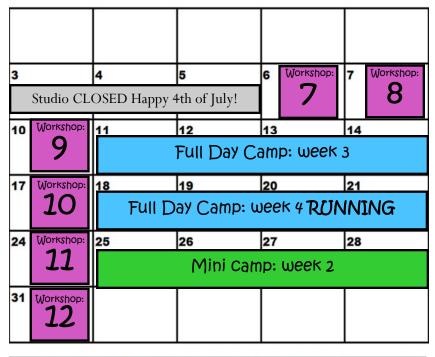

### Key

- Workshop
- Mini Camp
- Full Day Camp

WEDNESDAY MONDAY TUESDAY THURSDAY FRIDAY **JUNE 2017** Workshop: Workshop: Workshop: 12 Workshop: 13 Full Day Camp: week 1 RUNNING 19 Workshop: Mini Camp: week 1 26 Workshop: 27 30 6 Full Day Camp: week 2 RUNNING