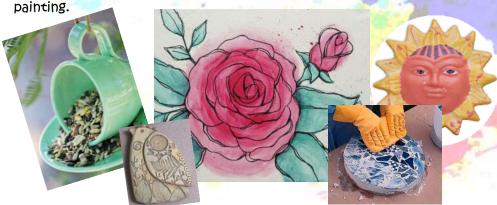

#### Mini Camp 3: Mixed Media

August 1st - August 4th, 1pm - 3pm

This week's theme is "in the garden," a fun nature journey into art using mixed media. We will be creating awesome projects like clay wall pocket, a tea cup bird feeder, a mosaic stepping stone, a painted sun face plaque, a clay bird plaque, and on the last day we'll create a large canvas flower