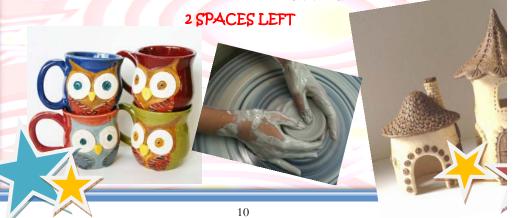

# Mini Camps/

These camps are four days long, two hours each day, and will provide an exciting way for attendees to explore their creativity while they learn the crafts of clay, glass fusion, mosaics, pottery painting, and canvas painting. The week will consist of instruction in the clay techniques of wheel throwing, hand-building, and sculpture. Some camps offer a one-of-a-kind mosaic projects, or a one-of-a-kind glass project. All camps have a special canvas painting project. These camps are great for ages 8 to 15. Camp is \$175 plus tax, Tuesdays through Fridays, 1pm to 3pm. Check out our three awesome Mini Camps! *Projects may change or additional project may be added based on students skill level.* 

#### Mini Camp 1: Mix Media

June 20th - June 23rd, 1pm - 3pm

In this Camp we will be making a star fish serving tray on the pottery wheel, mosaic mirror wave pattern, a glass pendant, a mixed media tissue paper Canvas design, and our last project will be tie dye! We will supply two shirts but feel free to bring your own items to tie dye. Campers Can bring up to four additional items! We will attempt to get all extra items