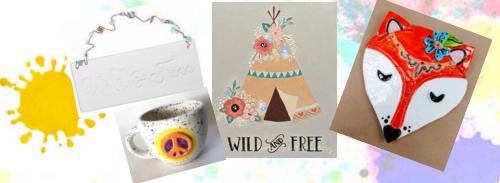

#### Mini Camp 2: Mixed Media

July 25th - July 28th, 1pm - 3pm

This week's theme is all about being a free sprit! Join us for mixed media Camp featuring several awesome projects including a peace sign mug thrown on the pottery wheel, wild and free painted plaque with beads, Canvas painting, a Clay Boho fox, and our last project will be two psychedelic tie dye items! We will supply two shirts but feel free to bring your own items to tie dye. Campers can bring up to four additional items! We will attempt to get all extra items dyed.