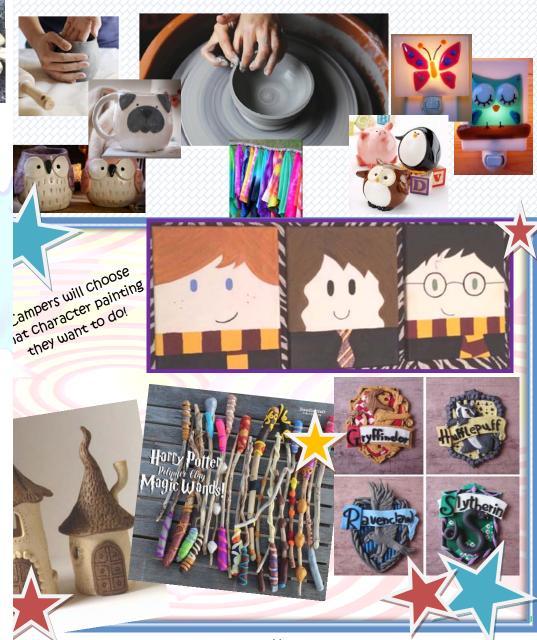

#### The Wonderful World of Magical Art!

July 18th to July 21st: 11am to 3pm

In this Magical Art Harry Potter® themed camp, we'll be making a variety of awesome projects! Featuring, but not limited to, a sculpted pick your Hogwarts House plaque, create your own wheel-thrown Hagrid Hut, a clay sculpted magical beast, a wheel-thrown owl mug, clay pendant potion bottles, polymer clay magic wands, and a pick your character canvas painting. Join us for our Harry Potter POTTERY camp! Age 8-15.