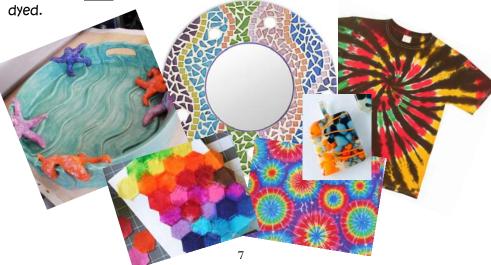

# Workshops!

Workshop 6: June 26, 12pm to 1pm

Tie Dye and Tile! Create your own tie dye T-shirt project and a custom tie dye tile! \$25+tax, age 7-15

Paint your own pottery! Design your own plate, bowl, or cup. You pick! \$15+tax, age 5-15

Workshop 8: July 7, 12pm to 1pm

Make a glass fusion decorative frame. \$25+tax, age 9-15

Workshop 9: July 10, 12pm to 1pm

Tie dye and tile! Create your own tie dye T-shirt project and a custom tie dye tile! \$25+tax, age 7-15

Workshop 10: July 17, 12pm to 2pm

Create your own awesome mosaic ice Cream cone! \$30+tax, ages 9-15 (project may run late)

Workshop 11: July 24, 12pm to 2pm

Clay Wheel Throwing, Clay Lanterns! Owl design or students pick. \$30+tax, age 9-15 Limit 6 (project may run late)